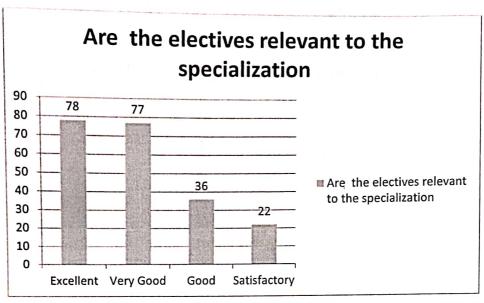

#### Academic year 2019-20,2020-21,2021-22

| Q. N | O. Question                                                                                                                                                  | EXCELLENT | VERY GOOD | GOOD | SATISFACTORY |
|------|--------------------------------------------------------------------------------------------------------------------------------------------------------------|-----------|-----------|------|--------------|
| 1    | Are the objectives and outcomes stated for the Programme helping you                                                                                         | 69        | 86        | 42   | .16          |
| 2    | How do you rate the sequence of the Courses that you have studied in the programme                                                                           | 65        | 84        | 49   | 15           |
| 3    | Do you have any suggestion with regard to unitization of the course                                                                                          | 57        | 92        | 41   | 23           |
| 4    | Are the electives relevant to the specialization                                                                                                             | 78        | 77        | 36   | 22           |
| 5    | The course curriculum has made me interested in the subject area                                                                                             | 80        | 81        | 34   | 18           |
| 6    | The Size of syllabus in terms of the load on the student                                                                                                     | 80        | 80        | 33   | 20           |
| 7    | How do you rate the percentage of courses having LAB components?                                                                                             | 64        | 64        | 51   | 34           |
| 8    | Is the Curriculum Contributing towards projects and research                                                                                                 | 65        | 67        | 47   | 34           |
| 9    | Infrastructural facilities such as Classrooms, Library and Labs with required software and hardware are available in department for smooth academic progress | 87        | 58        | 38   | 30           |
| 10   | Tests and examinations are conducted well in time with proper coverage of all units in the curriculum                                                        | 114       | 66        | 23   | . 10         |
|      | Employment orientation in the curriculum                                                                                                                     | 75        | 85        | 35   | . 18         |