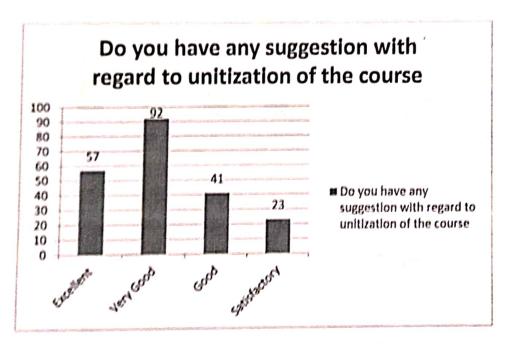

#### Academic year 2019-20,2020-21,2021-22

| Q. N | O. Question                                                                                                                                                  | EXCELLENT | VERY GOOD | GOOD | SATISFACTORY |
|------|--------------------------------------------------------------------------------------------------------------------------------------------------------------|-----------|-----------|------|--------------|
| 1    | Are the objectives and outcomes stated for the Programme helping you                                                                                         | 69        | 86        | 42   | .16          |
| 2    | How do you rate the sequence of the Courses that you have studied in the programme                                                                           | 65        | 84        | 49   | 15           |
| 3    | Do you have any suggestion with regard to unitization of the course                                                                                          | 57        | 92        | 41   | 23           |
| 4    | Are the electives relevant to the specialization                                                                                                             | 78        | 77        | 36   | 22           |
| 5    | The course curriculum has made me interested in the subject area                                                                                             | 80        | 81        | 34   | 18           |
| 6    | The Size of syllabus in terms of the load on the student                                                                                                     | 80        | 80        | 33   | 20           |
| 7    | How do you rate the percentage of courses having LAB components?                                                                                             | 64        | 64        | 51   | 34           |
| 8    | Is the Curriculum Contributing towards projects and research                                                                                                 | 65        | 67        | 47   | 34           |
| 9    | Infrastructural facilities such as Classrooms, Library and Labs with required software and hardware are available in department for smooth academic progress | 87        | 58        | 38   | 30           |
| 10   | Tests and examinations are conducted well in time with proper coverage of all units in the curriculum                                                        | 114       | 66        | 23   | . 10         |
|      | Employment orientation in the curriculum                                                                                                                     | 75        | 85        | 35   | . 18         |