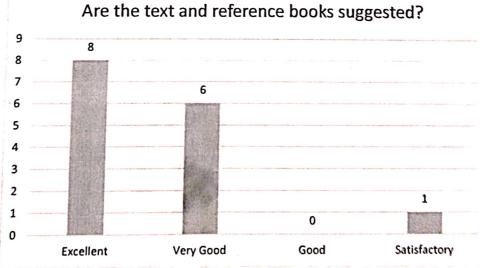

#### ACADEMIC YEAR - 2019-20,2020-21,2021-22

|                     |           | Very |       |              |
|---------------------|-----------|------|-------|--------------|
| Remarks             | Excellent | Good | Good  | Satisfactory |
| Department          | 9         | 5    | 1     | 0            |
| Academic Year       | 11        | 4    | 0     | 0            |
| How do you rate     |           |      |       | es .         |
| the programme       |           |      |       |              |
| that your ward      |           |      |       |              |
| undergoing in       |           | 17   | , ./° |              |
| terms of            |           | ,    |       |              |
| curriculum spread   |           |      | 0     |              |
| in different        |           |      |       |              |
| Semester?           | 8         | 6    | 0     | 1            |
| Are the text and    |           |      |       |              |
| reference books     |           |      |       |              |
| suggested?          | 8         | 6    | 0     | 1            |
| How do you rate     |           |      |       |              |
| the quality and     |           |      |       |              |
| relevance of the    |           |      |       |              |
| courses included    | -         |      | )):   |              |
| into the            |           |      |       |              |
| curriculum?         | 9         | 5    | 0     | 0            |
| How do you rate     |           |      |       |              |
| the approach of the |           |      |       |              |
| faculty towards     |           |      |       |              |
| student's           |           | ll . |       |              |
| Teaching and        |           |      |       |              |
| Learning?           | 8         | 7    | 0     | 0            |
| Rate the ambience   |           |      |       | -            |
| of the college for  |           |      |       |              |
| effective delivery  | 13        | 1    | 0     | 1            |