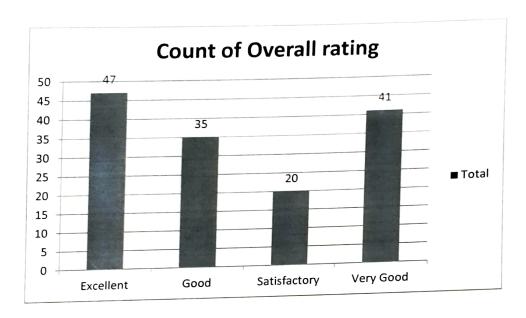

#### \*Overall rating.

| Feedback           | No.Of Reports |     |
|--------------------|---------------|-----|
| Excellent          |               | 47  |
| Good               |               | 35  |
| Satisfactory       |               | 20  |
| Very Good          |               | 41  |
| <b>Grand Total</b> |               | 143 |