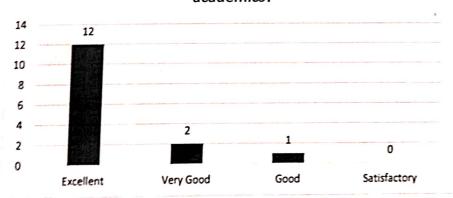

#### ACADEMIC YEAR - 2019-20,2020-21,2021-22

|                     |           | Very |       |              |
|---------------------|-----------|------|-------|--------------|
| Remarks             | Excellent | Good | Good  | Satisfactory |
| Department          | 9         | 5    | 1     | 0            |
| Academic Year       | 11        | 4    | 0     | 0            |
| How do you rate     |           |      |       | es .         |
| the programme       |           |      |       |              |
| that your ward      |           |      |       |              |
| undergoing in       |           | 17   | , ./° |              |
| terms of            |           | ,    |       |              |
| curriculum spread   |           |      | 0     |              |
| in different        |           |      |       |              |
| Semester?           | 8         | 6    | 0     | 1            |
| Are the text and    |           |      |       |              |
| reference books     |           |      |       |              |
| suggested?          | 8         | 6    | 0     | 1            |
| How do you rate     |           |      |       |              |
| the quality and     |           |      |       |              |
| relevance of the    |           |      |       |              |
| courses included    | -         |      | )):   |              |
| into the            |           |      |       |              |
| curriculum?         | 9         | 5    | 0     | 0            |
| How do you rate     |           |      |       |              |
| the approach of the |           |      |       |              |
| faculty towards     |           |      |       |              |
| student's           |           | ll . |       |              |
| Teaching and        |           |      |       |              |
| Learning?           | 8         | 7    | 0     | 0            |
| Rate the ambience   |           |      |       | -            |
| of the college for  |           |      |       |              |
| effective delivery  | 13        | 1    | 0     | 1            |

SHJ3SOL

to Bear

| of the academic      | 1  |    | Ĭ | 1 |
|----------------------|----|----|---|---|
| process.             |    | E  |   |   |
| How do rate the      |    |    |   |   |
| Program in terms     |    |    |   |   |
| of its relevance to  |    |    |   | F |
| the latest trends in |    |    |   |   |
| the job market?      | 12 | 2  | 1 | 0 |
| How far has your     |    |    |   |   |
| ward showed          |    | .1 |   |   |
| progress in          |    |    |   |   |
| academics?           | 12 | 2  | 1 | 0 |
| How do you rate      |    |    |   |   |
| the Examination      |    |    |   |   |
| system in the        |    |    |   |   |
| College?             | 12 | 3  | 0 | 0 |
| How do you rate      |    |    |   |   |
| the college          |    |    |   |   |
| Initiatives in       |    |    |   |   |
| getting placements   |    |    |   | , |
| for your ward?       | 11 | 3  | 0 | 1 |
| How do you rate      |    |    |   |   |
| the transformation   | *  |    |   |   |
| of your ward after   |    |    | , | 2 |
| the completion of    |    |    |   | 1 |
| the Programme?       | 8  | 6  | 0 | 1 |