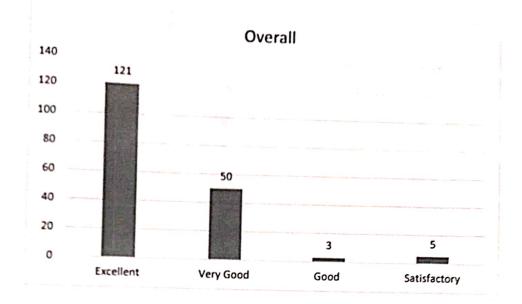

2  | 1 | 0 |
| How far has your     |    |    |   |   |
| ward showed          |    | .1 |   |   |
| progress in          |    |    |   |   |
| academics?           | 12 | 2  | 1 | 0 |
| How do you rate      |    |    |   |   |
| the Examination      |    |    |   |   |
| system in the        |    |    |   |   |
| College?             | 12 | 3  | 0 | 0 |
| How do you rate      |    |    |   |   |
| the college          |    |    |   |   |
| Initiatives in       |    |    |   |   |
| getting placements   |    |    |   | , |
| for your ward?       | 11 | 3  | 0 | 1 |
| How do you rate      |    |    |   |   |
| the transformation   | *  |    |   |   |
| of your ward after   |    |    | , | 2 |
| the completion of    |    |    |   | 1 |
| the Programme?       | 8  | 6  | 0 | 1 |



to Occin











How do you rate the programme that your ward undergoing in terms of curriculum spread in different Semester?











### How do you rate the approach of the faculty towards student's Teaching and Learning?











### How do rate the Program in terms of its relevance to the latest trends in the job market?



### How far has your ward showed progress in academics?







How do you rate the Examination system in the College?



How do you rate the college Initiatives in getting placements for your ward?



How do you rate the transformation of your ward after the completion of the Programme?







#### Feedback Analysis on Curriculum Feedback by Students

#### Academic year 2019-20,2020-21,2021-22

| Q. N | O. Question