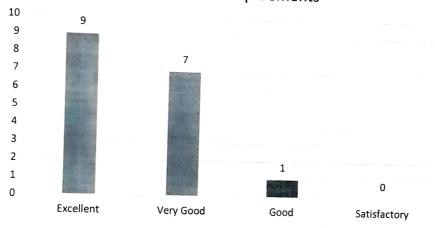

#### Academic year 2019-20,2020-21,2021-22

| Q. No. | Question                                                                                                   | EXCELLENT | VERY GOOD | GOOD | SATISFACTORY |
|--------|------------------------------------------------------------------------------------------------------------|-----------|-----------|------|--------------|
| 1      | To What Extent is the Curriculum matching the stakeholder requirements                                     | 9         | 7         | 1    | 0            |
| 2      | To what extent the Course objectives are well defined                                                      | 13        | 4         | 0    | 0            |
| 3      | Availability of prescribed reference books in the library/digital resources.                               | 9         | 7         | 0    | 1            |
| 4      | How is the balance between theory and application in curriculum                                            | 8         | 9         | 0    | 1            |
| 5      | The level of knowledge potentials in the curriculum                                                        | 10        | 6         | 0    | 0            |
| 6      | The curriculum imbibes required skills for career development                                              | 9         | 8         | 0    | 0            |
| 7      | Availability of infrastructure facilities such as faculty rooms.classrooms with ICT,Labs and reading rooms | 14        | 2         | 14   | 14           |
|        | Assessments and Evaluations are scheduled well in time with proper intimation                              | 13        | 13        | 2    | 0            |
| 9      | Degree of freedom to adopt new techniques of teaching in the classroom                                     | 13        | 3         | 1    | 0            |
| 10     | To what extent the institutional environment is conductive to teaching. learning and research              | 14        | 3         | 0    | 0            |
|        | The support and facilities provided by the management for research and development of the faculty.         | 12        | 4         | 0    | 1            |
| 12     | Financial support and funding provided by the management towards upgrading of qualifications and skills    | 9         | 7         | 0    | 1            |

# To what extent is the Curriculum matching the stakeholder requirements