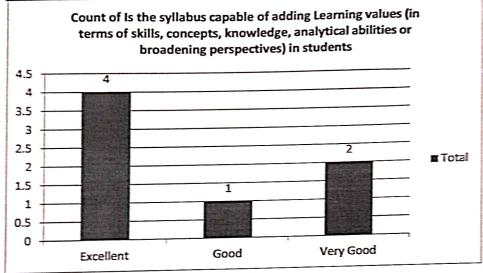

<sup>\*</sup>Count of is the syllabus capable of adding Learning values (in terms of skills, concerts, knowledge, analytical abilities or broadening perspectives) in students

2-00-02

FINCOA ST. JOSEPH'S DESPE & P.S. COURSE King Kuti Float: Pycerated-Strictors

| Feedback    | No.of Reports |
|-------------|---------------|
| Excellent   | 4             |
| Good        | 1             |
| Very Good   | 2             |
| Grand Total | 7             |