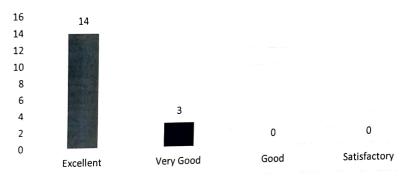

#### \*Count of Applicability/relevance to real life situation

| Row Labels         | Count of Applicability/relevance to real life situation |
|--------------------|---------------------------------------------------------|
|                    | 43                                                      |
| Excellent          | 35                                                      |
| Good               |                                                         |
|                    | 29                                                      |
| Satisfactory       | 36                                                      |
| Very Good          | 143                                                     |
| <b>Grand Total</b> | 143                                                     |