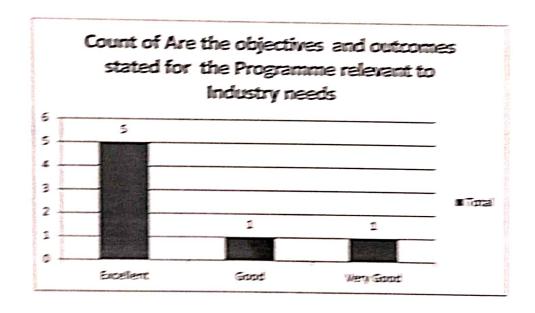

#### **INDUSTRY FEEDBACK ANALYSIS**

ACADEMIC YEAR 2019-20,2020-21,2021-2022

\*
Count of Are the objectives and outcomes stated for the Programme relevant to industry needs

| Row<br>Labels  | Count of Are the objectives and outcomes stated for the Programme relevant to Industry needs |
|----------------|----------------------------------------------------------------------------------------------|
| Excellent      |                                                                                              |
| Good           |                                                                                              |
| Very           |                                                                                              |
| Good           |                                                                                              |
| Grand<br>Total |                                                                                              |