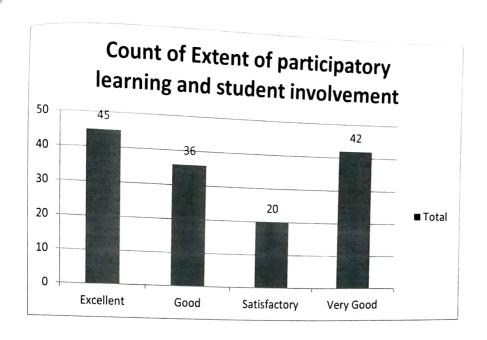

#### \*Count of Extent of participatory learning and student involvement

| FeedBack           | No. of Reports     |     |
|--------------------|--------------------|-----|
|                    |                    | 45  |
| Excellent          |                    | 36  |
| Good               |                    |     |
| Satisfactory       |                    | 20  |
|                    |                    | 42  |
| Very Good          | er ever allegation | 143 |
| <b>Grand Total</b> |                    | 143 |