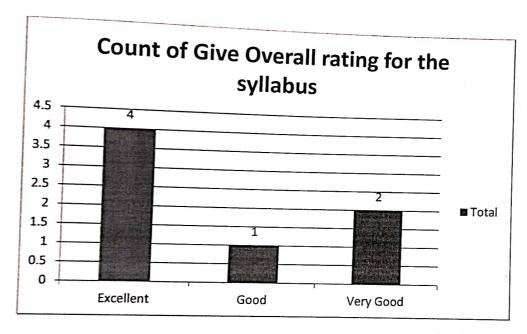

# \*Count of Give Overall rating for the syllabus

| NO. STATE OF THE PROPERTY OF THE PARTY OF TH |
|--------------------------------------------------------------------------------------------------------------------------------------------------------------------------------------------------------------------------------------------------------------------------------------------------------------------------------------------------------------------------------------------------------------------------------------------------------------------------------------------------------------------------------------------------------------------------------------------------------------------------------------------------------------------------------------------------------------------------------------------------------------------------------------------------------------------------------------------------------------------------------------------------------------------------------------------------------------------------------------------------------------------------------------------------------------------------------------------------------------------------------------------------------------------------------------------------------------------------------------------------------------------------------------------------------------------------------------------------------------------------------------------------------------------------------------------------------------------------------------------------------------------------------------------------------------------------------------------------------------------------------------------------------------------------------------------------------------------------------------------------------------------------------------------------------------------------------------------------------------------------------------------------------------------------------------------------------------------------------------------------------------------------------------------------------------------------------------------------------------------------------|
| ports                                                                                                                                                                                                                                                                                                                                                                                                                                                                                                                                                                                                                                                                                                                                                                                                                                                                                                                                                                                                                                                                                                                                                                                                                                                                                                                                                                                                                                                                                                                                                                                                                                                                                                                                                                                                                                                                                                                                                                                                                                                                                                                          |
| 4                                                                                                                                                                                                                                                                                                                                                                                                                                                                                                                                                                                                                                                                                                                                                                                                                                                                                                                                                                                                                                                                                                                                                                                                                                                                                                                                                                                                                                                                                                                                                                                                                                                                                                                                                                                                                                                                                                                                                                                                                                                                                                                              |
| 1                                                                                                                                                                                                                                                                                                                                                                                                                                                                                                                                                                                                                                                                                                                                                                                                                                                                                                                                                                                                                                                                                                                                                                                                                                                                                                                                                                                                                                                                                                                                                                                                                                                                                                                                                                                                                                                                                                                                                                                                                                                                                                                              |
| 2                                                                                                                                                                                                                                                                                                                                                                                                                                                                                                                                                                                                                                                                                                                                                                                                                                                                                                                                                                                                                                                                                                                                                                                                                                                                                                                                                                                                                                                                                                                                                                                                                                                                                                                                                                                                                                                                                                                                                                                                                                                                                                                              |
|                                                                                                                                                                                                                                                                                                                                                                                                                                                                                                                                                                                                                                                                                                                                                                                                                                                                                                                                                                                                                                                                                                                                                                                                                                                                                                                                                                                                                                                                                                                                                                                                                                                                                                                                                                                                                                                                                                                                                                                                                                                                                                                                |