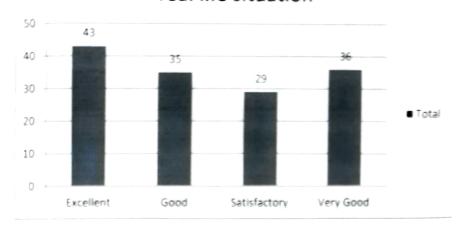

#### \*Count of Applicability/relevance to real life situation

| Row Labels         | Count of Applicability/relevance to real life situation |
|--------------------|---------------------------------------------------------|
|                    | 43                                                      |
| Excellent          | 35                                                      |
| Good               |                                                         |
|                    | 29                                                      |
| Satisfactory       | 36                                                      |
| Very Good          | 143                                                     |
| <b>Grand Total</b> | 143                                                     |