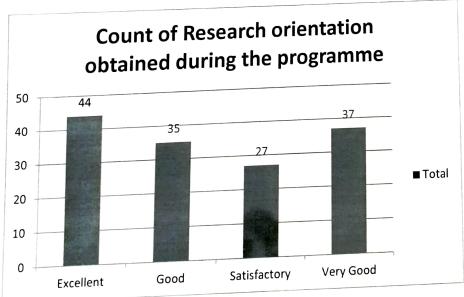

#### \*Count of Research orientation obtained during the programme

| Feedback           | No.Of Reports |     |
|--------------------|---------------|-----|
| Excellent          |               | 44  |
|                    |               | 35  |
| Good               |               | 27  |
| Satisfactory       |               | 37  |
| Very Good          |               | 143 |
| <b>Grand Total</b> |               | 145 |