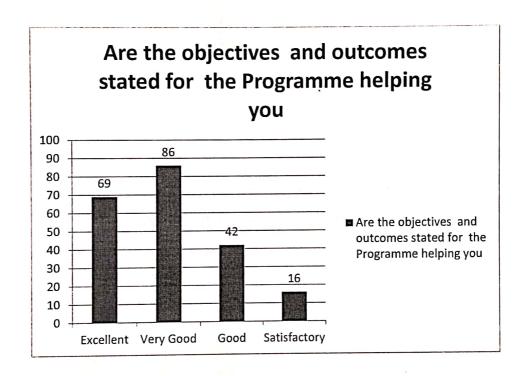

#### Academic year 2019-20,2020-21,2021-22

| Q. N | O. Question                                                                                                                                                  | EXCELLENT | VERY GOOD | GOOD | SATISFACTORY |
|------|--------------------------------------------------------------------------------------------------------------------------------------------------------------|-----------|-----------|------|--------------|
| 1    | Are the objectives and outcomes stated for the Programme helping you                                                                                         | 69        | 86        | 42   | .16          |
| 2    | How do you rate the sequence of the Courses that you have studied in the programme                                                                           | 65        | 84        | 49   | 15           |
| 3    | Do you have any suggestion with regard to unitization of the course                                                                                          | 57        | 92        | 41   | 23           |
| 4    | Are the electives relevant to the specialization                                                                                                             | 78        | 77        | 36   | 22           |
| 5    | The course curriculum has made me interested in the subject area                                                                                             | 80        | 81        | 34   | 18           |
| 6    | The Size of syllabus in terms of the load on the student                                                                                                     | 80        | 80        | 33   | 20           |
| 7    | How do you rate the percentage of courses having LAB components?                                                                                             | 64        | 64        | 51   | 34           |
| 8    | Is the Curriculum Contributing towards projects and research                                                                                                 | 65        | 67        | 47   | 34           |
| 9    | Infrastructural facilities such as Classrooms, Library and Labs with required software and hardware are available in department for smooth academic progress | 87        | 58        | 38   | 30           |
| 10   | Tests and examinations are conducted well in time with proper coverage of all units in the curriculum                                                        | 114       | 66        | 23   | . 10         |
|      | Employment orientation in the curriculum                                                                                                                     | 75        | 85        | 35   | . 18         |