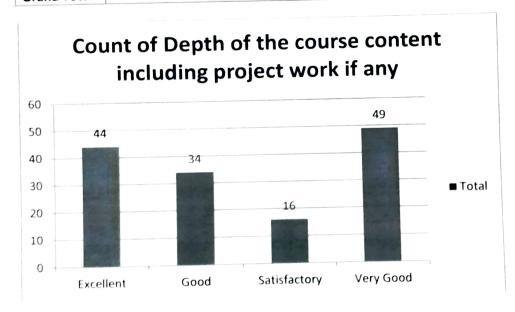

### **ALUMNI FEEDBACK ANALYSIS**

ACADEMIC YEAR 2019-20,2020-21,2021-2022

\*Count of Depth of the course content including project work if any

|                    | No.of Reports |     |
|--------------------|---------------|-----|
| Feedback           | No.01 Reports | 44  |
| Excellent          |               | 34  |
| Good               |               | 16  |
| Satisfactory       |               |     |
| Very Good          |               | 49  |
| <b>Grand Total</b> |               | 143 |

& Cools

| Row Labels   | Count of Depth of the course content including project work if any |
|--------------|--------------------------------------------------------------------|
| Excellent    | 44                                                                 |
| Good         | 34                                                                 |
| Satisfactory | 16                                                                 |
| Very Good    | 49                                                                 |
| Grand Total  | 143                                                                |