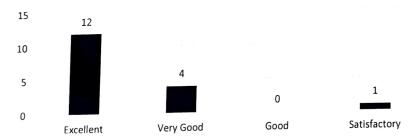

### Count of Applicability/relevance to real life situation

\*Count of Learning values (in terms of knowledge, concepts, manual skills, analytical abilities and broadening perspectives)

| Feedback No.Of Reports |     |
|------------------------|-----|
| Excellent              | 50  |
| Good                   | 39  |
| Satisfactory           | 21  |
| Very Good              | 33  |
| Grand Total            | 143 |