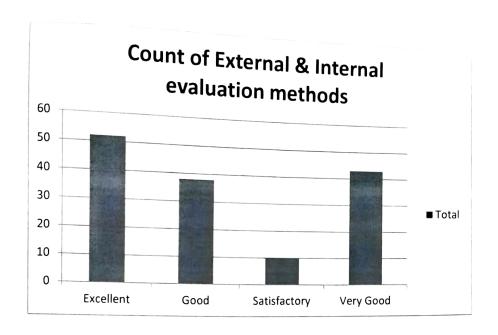

#### \*Count of External & Internal evaluation methods

| Feedback           | No.of Reports | MANAGER OF THE PARTY OF THE PAR |
|--------------------|---------------|--------------------------------------------------------------------------------------------------------------------------------------------------------------------------------------------------------------------------------------------------------------------------------------------------------------------------------------------------------------------------------------------------------------------------------------------------------------------------------------------------------------------------------------------------------------------------------------------------------------------------------------------------------------------------------------------------------------------------------------------------------------------------------------------------------------------------------------------------------------------------------------------------------------------------------------------------------------------------------------------------------------------------------------------------------------------------------------------------------------------------------------------------------------------------------------------------------------------------------------------------------------------------------------------------------------------------------------------------------------------------------------------------------------------------------------------------------------------------------------------------------------------------------------------------------------------------------------------------------------------------------------------------------------------------------------------------------------------------------------------------------------------------------------------------------------------------------------------------------------------------------------------------------------------------------------------------------------------------------------------------------------------------------------------------------------------------------------------------------------------------------|
| Excellent          |               | 52                                                                                                                                                                                                                                                                                                                                                                                                                                                                                                                                                                                                                                                                                                                                                                                                                                                                                                                                                                                                                                                                                                                                                                                                                                                                                                                                                                                                                                                                                                                                                                                                                                                                                                                                                                                                                                                                                                                                                                                                                                                                                                                             |
| Good               |               | 38                                                                                                                                                                                                                                                                                                                                                                                                                                                                                                                                                                                                                                                                                                                                                                                                                                                                                                                                                                                                                                                                                                                                                                                                                                                                                                                                                                                                                                                                                                                                                                                                                                                                                                                                                                                                                                                                                                                                                                                                                                                                                                                             |
| Satisfactory       |               | 10                                                                                                                                                                                                                                                                                                                                                                                                                                                                                                                                                                                                                                                                                                                                                                                                                                                                                                                                                                                                                                                                                                                                                                                                                                                                                                                                                                                                                                                                                                                                                                                                                                                                                                                                                                                                                                                                                                                                                                                                                                                                                                                             |
| Very Good          |               | 43                                                                                                                                                                                                                                                                                                                                                                                                                                                                                                                                                                                                                                                                                                                                                                                                                                                                                                                                                                                                                                                                                                                                                                                                                                                                                                                                                                                                                                                                                                                                                                                                                                                                                                                                                                                                                                                                                                                                                                                                                                                                                                                             |
| <b>Grand Total</b> |               | 143                                                                                                                                                                                                                                                                                                                                                                                                                                                                                                                                                                                                                                                                                                                                                                                                                                                                                                                                                                                                                                                                                                                                                                                                                                                                                                                                                                                                                                                                                                                                                                                                                                                                                                                                                                                                                                                                                                                                                                                                                                                                                                                            |