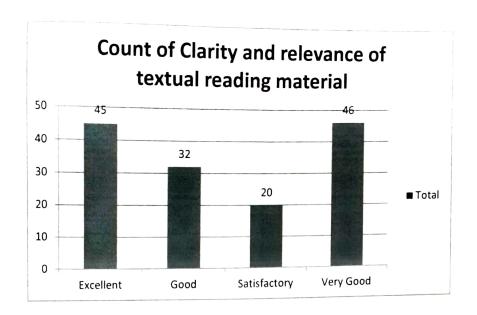

#### \*Count of Clarity and relevance of textual reading material

| Row Labels   | Count of Clarity and relevance of textual reading material |
|--------------|------------------------------------------------------------|
| Excellent    | 45                                                         |
| Good         | 32                                                         |
| Satisfactory | 20                                                         |
| Very Good    | 46                                                         |
| Grand Total  | 143                                                        |