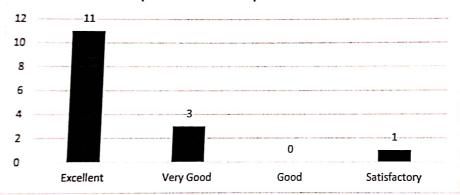

# To what extent is the Curriculum matching the stakeholder requirements

### To what extent the Course objectives are well defined