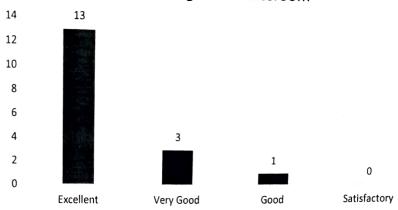

#### \*Count of Employment orientation in the curriculum

| Row Labels   | Count of Employment orientation in the curriculum |
|--------------|---------------------------------------------------|
| Excellent    | 40                                                |
| Good         | 35                                                |
| Satisfactory | 33                                                |
| Very Good    | 35                                                |
| Grand Total  | 143                                               |

<sup>\*</sup>Count of Employment orientation in the curriculum

| Row Labels   | Count of Employment orientation in the curriculum |  |
|--------------|---------------------------------------------------|--|
| Excellent    | 40                                                |  |
| Good         | 35                                                |  |
| Satisfactory | 33                                                |  |
| Very Good    | 35                                                |  |
| Grand Total  | 143                                               |  |