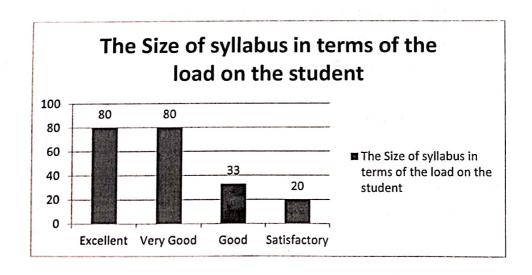

#### Academic year 2019-20,2020-21,2021-22

| Q. N | O. Question                                                                                                                                                  | EXCELLENT | VERY GOOD | GOOD | SATISFACTORY |
|------|--------------------------------------------------------------------------------------------------------------------------------------------------------------|-----------|-----------|------|--------------|
| 1    | Are the objectives and outcomes stated for the Programme helping you                                                                                         | 69        | 86        | 42   | .16          |
| 2    | How do you rate the sequence of the Courses that you have studied in the programme                                                                           | 65        | 84        | 49   | 15           |
| 3    | Do you have any suggestion with regard to unitization of the course                                                                                          | 57        | 92        | 41   | 23           |
| 4    | Are the electives relevant to the specialization                                                                                                             | 78        | 77        | 36   | 22           |
| 5    | The course curriculum has made me interested in the subject area                                                                                             | 80        | 81        | 34   | 18           |
| 6    | The Size of syllabus in terms of the load on the student                                                                                                     | 80        | 80        | 33   | 20           |
| 7    | How do you rate the percentage of courses having LAB components?                                                                                             | 64        | 64        | 51   | 34           |
| 8    | Is the Curriculum Contributing towards projects and research                                                                                                 | 65        | 67        | 47   | 34           |
| 9    | Infrastructural facilities such as Classrooms, Library and Labs with required software and hardware are available in department for smooth academic progress | 87        | 58        | 38   | 30           |
| 10   | Tests and examinations are conducted well in time with proper coverage of all units in the curriculum                                                        | 114       | 66        | 23   | . 10         |
|      | Employment orientation in the curriculum                                                                                                                     | 75        | 85        | 35   | . 18         |