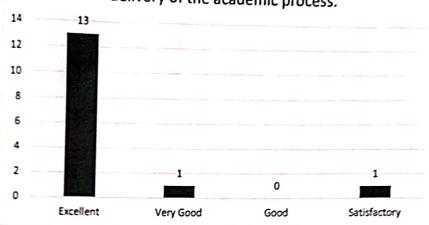

#### ACADEMIC YEAR - 2019-20,2020-21,2021-22

|                     |           | Very |       |              |
|---------------------|-----------|------|-------|--------------|
| Remarks             | Excellent | Good | Good  | Satisfactory |
| Department          | 9         | 5    | 1     | 0            |
| Academic Year       | 11        | 4    | 0     | 0            |
| How do you rate     |           |      |       | es .         |
| the programme       |           |      |       |              |
| that your ward      |           |      |       |              |
| undergoing in       |           | 17   | , ./° |              |
| terms of            |           | ,    |       |              |
| curriculum spread   |           |      | 0     |              |
| in different        |           |      |       |              |
| Semester?           | 8         | 6    | 0     | 1            |
| Are the text and    |           |      |       |              |
| reference books     |           |      |       |              |
| suggested?          | 8         | 6    | 0     | 1            |
| How do you rate     |           |      |       |              |
| the quality and     |           |      |       |              |
| relevance of the    |           |      |       |              |
| courses included    | -         |      | )):   |              |
| into the            |           |      |       |              |
| curriculum?         | 9         | 5    | 0     | 0            |
| How do you rate     |           |      |       |              |
| the approach of the |           |      |       |              |
| faculty towards     |           |      |       |              |
| student's           |           | ll . |       |              |
| Teaching and        |           |      |       |              |
| Learning?           | 8         | 7    | 0     | 0            |
| Rate the ambience   |           |      |       | -            |
| of the college for  |           |      |       |              |
| effective delivery  | 13        | 1    | 0     | 1            |

SHJ3SOL

to Bear

| of the academic      | 1  |    | Ĭ | 1 |
|----------------------|----|----|---|---|
| process.             |    | E  |   |   |
| How do rate the      |    |    |   |   |
| Program in terms     |    |    |   |   |
| of its relevance to  |    |    |   | F |
| the latest trends in |    |    |   |   |
| the job market?      | 12 | 2  | 1 | 0 |
| How far has your     |    |    |   |   |
| ward showed          |    | .1 |   |   |
| progress in          |    |    |   |   |
| academics?           | 12 | 2  | 1 | 0 |
| How do you rate      |    |    |   |   |
| the Examination      |    |    |   |   |
| system in the        |    |    |   |   |
| College?             | 12 | 3  | 0 | 0 |
| How do you rate      |    |    |   |   |
| the college          |    |    |   |   |
| Initiatives in       |    |    |   |   |
| getting placements   |    |    |   | , |
| for your ward?       | 11 | 3  | 0 | 1 |
| How do you rate      |    |    |   |   |
| the transformation   | *  |    |   |   |
| of your ward after   |    |    | , | 2 |
| the completion of    |    |    |   | 1 |
| the Programme?       | 8  | 6  | 0 | 1 |