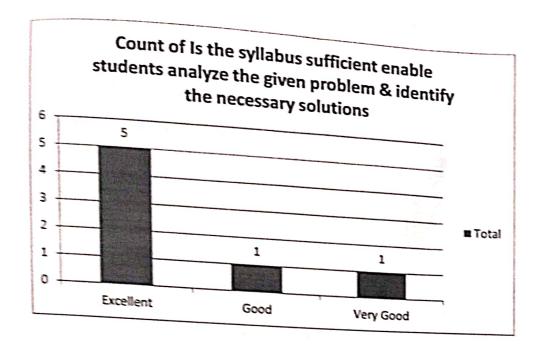

I De myo

\*Count of Is the syllabus sufficient enable students analyze the given problem & identify the necessary solutions

| Feedback           | No.of Reports |
|--------------------|---------------|
| Excellent          | 5             |
| Good               | 1             |
| Very Good          | 1             |
| <b>Grand Total</b> | 7             |