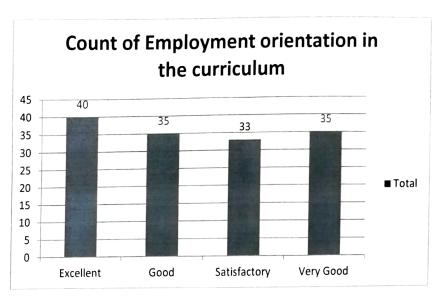

#### \*Count of Employment orientation in the curriculum

| Row Labels   | Count of Employment orientation in the curriculum |
|--------------|---------------------------------------------------|
| Excellent    | 40                                                |
| Good         | 35                                                |
| Satisfactory | 33                                                |
| Very Good    | 35                                                |
| Grand Total  | 143                                               |