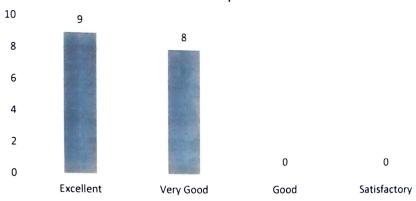

| Feedback    | No.of Reports |
|-------------|---------------|
| Excellent   | 4             |
| Good        | 1             |
| Very Good   | 2             |
| Grand Total | 7             |