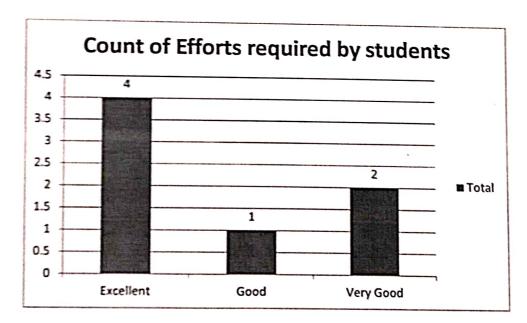

### \*Count of Efforts required by students

| Feedback           | No.of Reports |
|--------------------|---------------|
| Excellent          |               |
| Good               | 1             |
| Very Good          | 2             |
| <b>Grand Total</b> | 7             |