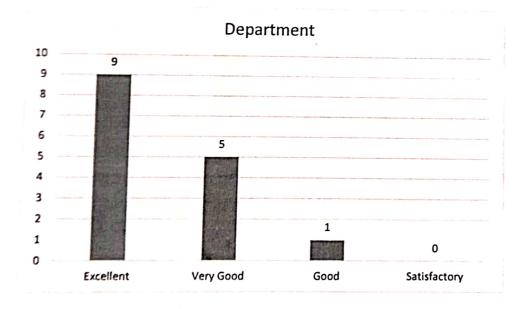

#### PARENTS FEEDBACK ANALYSIS

#### ACADEMIC YEAR - 2019-20,2020-21,2021-22

|                     |           | Very |       |              |
|---------------------|-----------|------|-------|--------------|
| Remarks             | Excellent | Good | Good  | Satisfactory |
| Department          | 9         | 5    | 1     | 0            |
| Academic Year       | 11        | 4    | 0     | 0            |
| How do you rate     |           |      |       | es .         |
| the programme       |           |      |       |              |
| that your ward      |           |      |       |              |
| undergoing in       |           | 17   | , ./° |              |
| terms of            |           | ,    |       |              |
| curriculum spread   |           |      | 0     |              |
| in different        |           |      |       |              |
| Semester?           | 8         | 6    | 0     | 1            |
| Are the text and    |           |      |       |              |
| reference books     |           |      |       |              |
| suggested?          | 8         | 6    | 0     | 1            |
| How do you rate     |           |      |       |              |
| the quality and     |           |      |       |              |
| relevance of the    |           |      |       |              |
| courses included    | -         |      | )):   |              |
| into the            |           |      |       |              |
| curriculum?         | 9         | 5    | 0     | 0            |
| How do you rate     |           |      |       |              |
| the approach of the |           |      |       |              |
| faculty towards     |           |      |       |              |
| student's           |           | ll . |       |              |
| Teaching and        |           |      |       |              |
| Learning?           | 8         | 7    | 0     | 0            |
| Rate the ambience   |           |      |       | -            |
| of the college for  |           |      |       |              |
| effective delivery  | 13        | 1    | 0     | 1            |