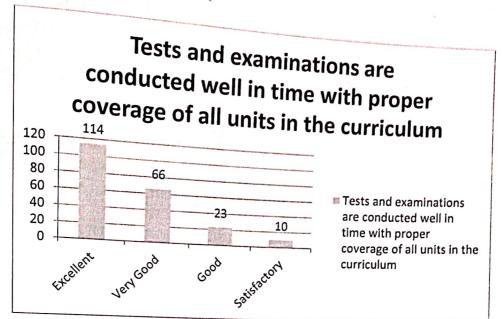

#### Academic year 2019-20,2020-21,2021-22

| Q. N | O. Question                                                                                                                                                  | EXCELLENT | VERY GOOD | GOOD | SATISFACTORY |
|------|--------------------------------------------------------------------------------------------------------------------------------------------------------------|-----------|-----------|------|--------------|
| 1    | Are the objectives and outcomes stated for the Programme helping you                                                                                         | 69        | 86        | 42   | .16          |
| 2    | How do you rate the sequence of the Courses that you have studied in the programme                                                                           | 65        | 84        | 49   | 15           |
| 3    | Do you have any suggestion with regard to unitization of the course                                                                                          | 57        | 92        | 41   | 23           |
| 4    | Are the electives relevant to the specialization                                                                                                             | 78        | 77        | 36   | 22           |
| 5    | The course curriculum has made me interested in the subject area                                                                                             | 80        | 81        | 34   | 18           |
| 6    | The Size of syllabus in terms of the load on the student                                                                                                     | 80        | 80        | 33   | 20           |
| 7    | How do you rate the percentage of courses having LAB components?                                                                                             | 64        | 64        | 51   | 34           |
| 8    | Is the Curriculum Contributing towards projects and research                                                                                                 | 65        | 67        | 47   | 34           |
| 9    | Infrastructural facilities such as Classrooms, Library and Labs with required software and hardware are available in department for smooth academic progress | 87        | 58        | 38   | 30           |
| 10   | Tests and examinations are conducted well in time with proper coverage of all units in the curriculum                                                        | 114       | 66        | 23   | . 10         |
|      | Employment orientation in the curriculum                                                                                                                     | 75        | 85        | 35   | . 18         |