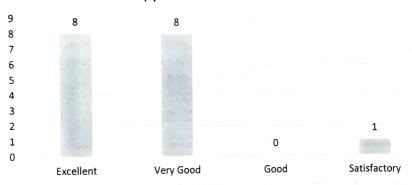

### **ALUMNI FEEDBACK ANALYSIS**

ACADEMIC YEAR 2019-20,2020-21,2021-2022

\*Count of Depth of the course content including project work if any

|                    | No.of Reports |     |
|--------------------|---------------|-----|
| Feedback           | No.01 Reports | 44  |
| Excellent          |               | 34  |
| Good               |               | 16  |
| Satisfactory       |               |     |
| Very Good          |               | 49  |
| <b>Grand Total</b> |               | 143 |