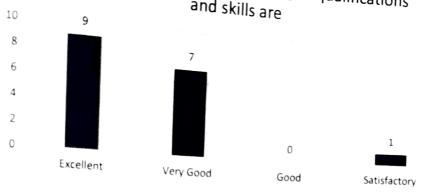

#### Academic year 2019-20,2020-21,2021-22

| Q. No. | Question                                                                                         | EXCELLENT | VERY GOOD | GOOD | SATISFACTORY |
|--------|--------------------------------------------------------------------------------------------------|-----------|-----------|------|--------------|
| 1      | The objectives and outcomes started for the programme relevant to Industry needs                 | 5         | 1         | 1    | 0            |
| 2      | Syllabus capable of adding Learning values in students                                           | 4         | 2         | 1 ,  | 0            |
| 3      | Syllabus compatible with the Industry relevance standards.                                       | 3         | 3         | 1    | 0            |
| 4      | Syllabus sufficient enable student analyze the given problem & identity the necessary solutions. | 5         | 1         | I    | 0            |
| 5      | Efforts Required by students                                                                     | 4         | 2         | 1.   | 0            |
| 6      | Overall rating for the syllabus                                                                  | 4.        | 2         | 1.3  | 0            |

**EXCELLENT** 

: 4.16%

VERY GOOD

: 1.83%

GOOD

: 1%

SATISFACTORY:0%