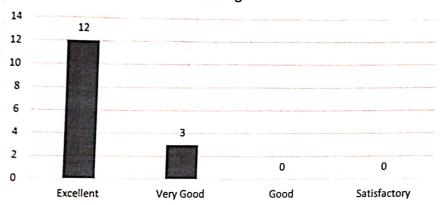

#### ACADEMIC YEAR - 2019-20,2020-21,2021-22

|                     |           | Very |       |              |
|---------------------|-----------|------|-------|--------------|
| Remarks             | Excellent | Good | Good  | Satisfactory |
| Department          | 9         | 5    | 1     | 0            |
| Academic Year       | 11        | 4    | 0     | 0            |
| How do you rate     |           |      |       | es .         |
| the programme       |           |      |       |              |
| that your ward      |           |      |       |              |
| undergoing in       |           | 17   | , ./° |              |
| terms of            |           | ,    |       |              |
| curriculum spread   |           |      | 0     |              |
| in different        |           |      |       |              |
| Semester?           | 8         | 6    | 0     | 1            |
| Are the text and    |           |      |       |              |
| reference books     |           |      |       |              |
| suggested?          | 8         | 6    | 0     | 1            |
| How do you rate     |           |      |       |              |
| the quality and     |           |      |       |              |
| relevance of the    |           |      |       |              |
| courses included    | -         |      | )):   |              |
| into the            |           |      |       |              |
| curriculum?         | 9         | 5    | 0     | 0            |
| How do you rate     |           |      |       |              |
| the approach of the |           |      |       |              |
| faculty towards     |           |      |       |              |
| student's           |           | ll . |       |              |
| Teaching and        |           |      |       |              |
| Learning?           | 8         | 7    | 0     | 0            |
| Rate the ambience   |           |      |       | -            |
| of the college for  |           |      |       |              |
| effective delivery  | 13        | 1    | 0     | 1            |

SHJ3SOL

to Bear

| of the academic      | 1  |    | Ĭ | 1 |
|----------------------|----|----|---|---|
| process.             |    | E  |   |   |
| How do rate the      |    |    |   |   |
| Program in terms     |    |    |   |   |
| of its relevance to  |    |    |   | F |
| the latest trends in |    |    |   |   |
| the job market?      | 12 | 2  | 1 | 0 |
| How far has your     |    |    |   |   |
| ward showed          |    | .1 |   |   |
| progress in          |    |    |   |   |
| academics?           | 12 | 2  | 1 | 0 |
| How do you rate      |    |    |   |   |
| the Examination      |    |    |   |   |
| system in the        |    |    |   |   |
| College?             | 12 | 3  | 0 | 0 |
| How do you rate      |    |    |   |   |
| the college          |    |    |   |   |
| Initiatives in       |    |    |   |   |
| getting placements   |    |    |   | , |
| for your ward?       | 11 | 3  | 0 | 1 |
| How do you rate      |    |    |   |   |
| the transformation   | *  |    |   |   |
| of your ward after   |    |    | , | 2 |
| the completion of    |    |    |   | 1 |
| the Programme?       | 8  | 6  | 0 | 1 |