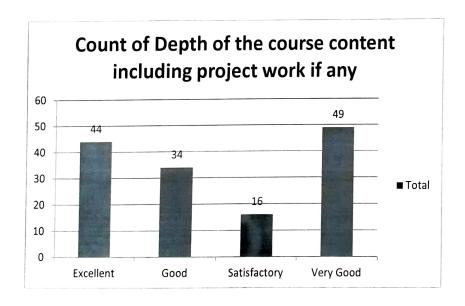

### **ALUMNI FEEDBACK ANALYSIS**

ACADEMIC YEAR 2019-20,2020-21,2021-2022

\*Count of Depth of the course content including project work if any

|                    | No.of Reports |     |
|--------------------|---------------|-----|
| Feedback           | No.01 Reports | 44  |
| Excellent          |               | 34  |
| Good               |               | 16  |
| Satisfactory       |               |     |
| Very Good          |               | 49  |
| <b>Grand Total</b> |               | 143 |

& Cools

| Row Labels   | Count of Depth of the course content including project work if any |
|--------------|--------------------------------------------------------------------|
| Excellent    | 44                                                                 |
| Good         | 34                                                                 |
| Satisfactory | 16                                                                 |
| Very Good    | 49                                                                 |
| Grand Total  | 143                                                                |