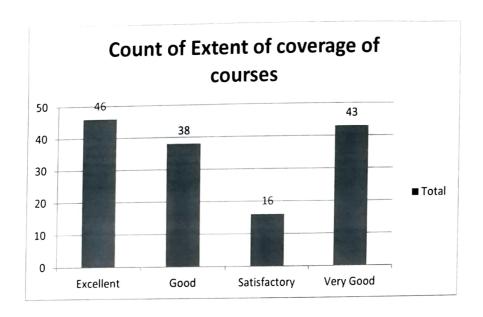

#### \*Count of Extent of coverage of courses

| Row Labels   | Count of Extent of coverage of courses |
|--------------|----------------------------------------|
| Excellent    | 46                                     |
| Good         | 38                                     |
| Satisfactory | 16                                     |

| Very Good   | 43  |
|-------------|-----|
| Grand Total | 143 |