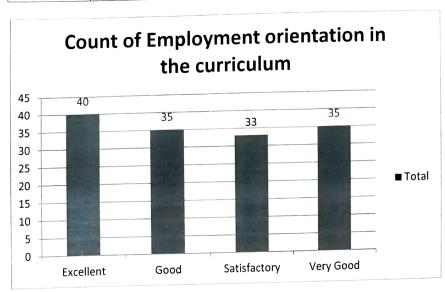

#### \*Count of Employment orientation in the curriculum

| Row Labels   | Count of Employment orientation in the curriculum |
|--------------|---------------------------------------------------|
| Excellent    | 40                                                |
| Good         | 35                                                |
| Satisfactory | 33                                                |
| Very Good    | 35                                                |
| Grand Total  | 143                                               |

<sup>\*</sup>Count of Employment orientation in the curriculum

| Row Labels   | Count of Employment orientation in the curriculum |  |
|--------------|---------------------------------------------------|--|
| Excellent    | 40                                                |  |
| Good         | 35                                                |  |
| Satisfactory | 33                                                |  |
| Very Good    | 35                                                |  |
| Grand Total  | 143                                               |  |