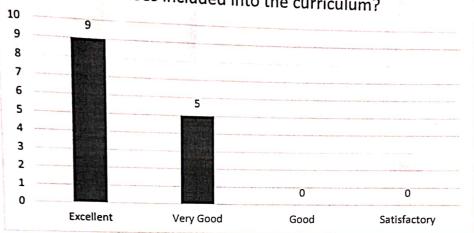

#### ACADEMIC YEAR - 2019-20,2020-21,2021-22

|                     |           | Very |       |              |
|---------------------|-----------|------|-------|--------------|
| Remarks             | Excellent | Good | Good  | Satisfactory |
| Department          | 9         | 5    | 1     | 0            |
| Academic Year       | 11        | 4    | 0     | 0            |
| How do you rate     |           |      |       | es .         |
| the programme       |           |      |       |              |
| that your ward      |           |      |       |              |
| undergoing in       |           | 17   | , ./° |              |
| terms of            |           | ,    |       |              |
| curriculum spread   |           |      | 0     |              |
| in different        |           |      |       |              |
| Semester?           | 8         | 6    | 0     | 1            |
| Are the text and    |           |      |       |              |
| reference books     |           |      |       |              |
| suggested?          | 8         | 6    | 0     | 1            |
| How do you rate     |           |      |       |              |
| the quality and     |           |      |       |              |
| relevance of the    |           |      |       |              |
| courses included    | -         |      | )):   |              |
| into the            |           |      |       |              |
| curriculum?         | 9         | 5    | 0     | 0            |
| How do you rate     |           |      |       |              |
| the approach of the |           |      |       |              |
| faculty towards     |           |      |       |              |
| student's           |           | ll . |       |              |
| Teaching and        |           |      |       |              |
| Learning?           | 8         | 7    | 0     | 0            |
| Rate the ambience   |           |      |       | -            |
| of the college for  |           |      |       |              |
| effective delivery  | 13        | 1    | 0     | 1            |

### How do you rate the approach of the faculty towards student's Teaching and Learning?