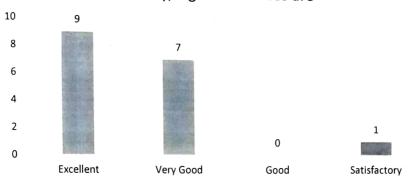

#### Academic year 2019-20,2020-21,2021-22

| Q. No. | Question                                                                                                   | EXCELLENT | VERY GOOD | GOOD | SATISFACTORY |
|--------|------------------------------------------------------------------------------------------------------------|-----------|-----------|------|--------------|
| 1      | To What Extent is the Curriculum matching the stakeholder requirements                                     | 9         | 7         | 1    | 0            |
| 2      | To what extent the Course objectives are well defined                                                      | 13        | 4         | 0    | 0            |
| 3      | Availability of prescribed reference books in the library/digital resources.                               | 9         | 7         | 0    | 1            |
| 4      | How is the balance between theory and application in curriculum                                            | 8         | 9         | 0    | 1            |
| 5      | The level of knowledge potentials in the curriculum                                                        | 10        | 6         | 0    | 0            |
| 6      | The curriculum imbibes required skills for career development                                              | 9         | 8         | 0    | 0            |
| 7      | Availability of infrastructure facilities such as faculty rooms.classrooms with ICT,Labs and reading rooms | 14        | 2         | 14   | 14           |
|        | Assessments and Evaluations are scheduled well in time with proper intimation                              | 13        | 13        | 2    | 0            |
| 9      | Degree of freedom to adopt new techniques of teaching in the classroom                                     | 13        | 3         | 1    | 0            |
| 10     | To what extent the institutional environment is conductive to teaching. learning and research              | 14        | 3         | 0    | 0            |
|        | The support and facilities provided by the management for research and development of the faculty.         | 12        | 4         | 0    | 1            |
| 12     | Financial support and funding provided by the management towards upgrading of qualifications and skills    | 9         | 7         | 0    | 1            |

### The curriculum imbibes required skills for career development