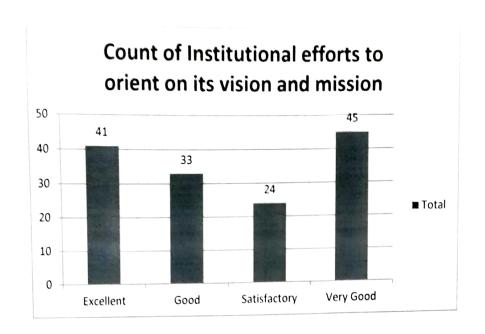

#### \*Count of Institutional efforts to orient on its vision and mission

| Row Labels   | Count of Institutional efforts to orient on its vision and mission |  |
|--------------|--------------------------------------------------------------------|--|
| Excellent    | 41                                                                 |  |
| Good         | 33                                                                 |  |
| Satisfactory | 24                                                                 |  |
| Very Good    | 45                                                                 |  |
| Grand Total  | 143                                                                |  |