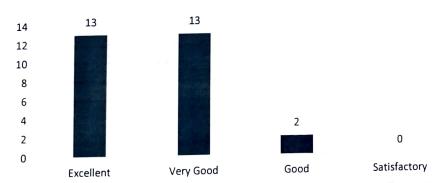

### **ALUMNI FEEDBACK ANALYSIS**

ACADEMIC YEAR 2019-20,2020-21,2021-2022

\*Count of Depth of the course content including project work if any

|                    | No.of Reports |     |
|--------------------|---------------|-----|
| Feedback           | No.01 Reports | 44  |
| Excellent          |               | 34  |
| Good               |               | 16  |
| Satisfactory       |               |     |
| Very Good          |               | 49  |
| <b>Grand Total</b> |               | 143 |