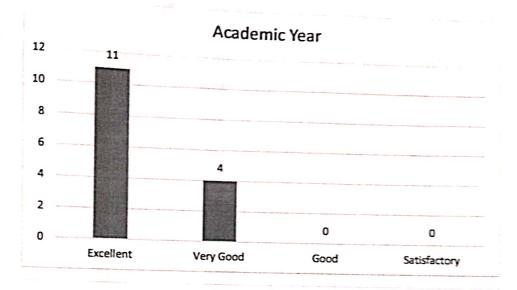

#### PARENTS FEEDBACK ANALYSIS

#### ACADEMIC YEAR - 2019-20,2020-21,2021-22

|                     |           | Very |       |              |
|---------------------|-----------|------|-------|--------------|
| Remarks             | Excellent | Good | Good  | Satisfactory |
| Department          | 9         | 5    | 1     | 0            |
| Academic Year       | 11        | 4    | 0     | 0            |
| How do you rate     |           |      |       | es .         |
| the programme       |           |      |       |              |
| that your ward      |           |      |       |              |
| undergoing in       |           | 17   | , ./° |              |
| terms of            |           | ,    |       |              |
| curriculum spread   |           |      | 0     |              |
| in different        |           |      |       |              |
| Semester?           | 8         | 6    | 0     | 1            |
| Are the text and    |           |      |       |              |
| reference books     |           |      |       |              |
| suggested?          | 8         | 6    | 0     | 1            |
| How do you rate     |           |      |       |              |
| the quality and     |           |      |       |              |
| relevance of the    |           |      |       |              |
| courses included    | -         |      | )):   |              |
| into the            |           |      |       |              |
| curriculum?         | 9         | 5    | 0     | 0            |
| How do you rate     |           |      |       |              |
| the approach of the |           |      |       |              |
| faculty towards     |           |      |       |              |
| student's           |           | ll . |       |              |
| Teaching and        |           |      |       |              |
| Learning?           | 8         | 7    | 0     | 0            |
| Rate the ambience   |           |      |       | -            |
| of the college for  |           |      |       |              |
| effective delivery  | 13        | 1    | 0     | 1            |