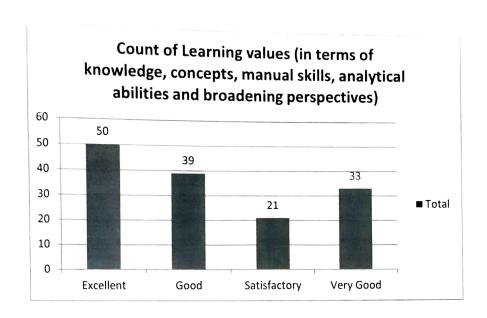

### Count of Applicability/relevance to real life situation

\*Count of Learning values (in terms of knowledge, concepts, manual skills, analytical abilities and broadening perspectives)

| Feedback No.Of Reports |     |
|------------------------|-----|
| Excellent              | 50  |
| Good                   | 39  |
| Satisfactory           | 21  |
| Very Good              | 33  |
| Grand Total            | 143 |