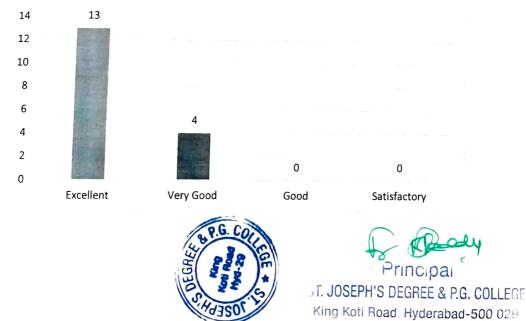

#### Academic year 2019-20,2020-21,2021-22

| Q. No. | Question                                                                                                   | EXCELLENT | VERY GOOD | GOOD | SATISFACTORY |
|--------|------------------------------------------------------------------------------------------------------------|-----------|-----------|------|--------------|
| 1      | To What Extent is the Curriculum matching the stakeholder requirements                                     | 9         | 7         | 1    | 0            |
| 2      | To what extent the Course objectives are well defined                                                      | 13        | 4         | 0    | 0            |
| 3      | Availability of prescribed reference books in the library/digital resources.                               | 9         | 7         | 0    | 1            |
| 4      | How is the balance between theory and application in curriculum                                            | 8         | 9         | 0    | 1            |
| 5      | The level of knowledge potentials in the curriculum                                                        | 10        | 6         | 0    | 0            |
| 6      | The curriculum imbibes required skills for career development                                              | 9         | 8         | 0    | 0            |
| 7      | Availability of infrastructure facilities such as faculty rooms.classrooms with ICT,Labs and reading rooms | 14        | 2         | 14   | 14           |
|        | Assessments and Evaluations are scheduled well in time with proper intimation                              | 13        | 13        | 2    | 0            |
| 9      | Degree of freedom to adopt new techniques of teaching in the classroom                                     | 13        | 3         | 1    | 0            |
| 10     | To what extent the institutional environment is conductive to teaching. learning and research              | 14        | 3         | 0    | 0            |
|        | The support and facilities provided by the management for research and development of the faculty.         | 12        | 4         | 0    | 1            |
| 12     | Financial support and funding provided by the management towards upgrading of qualifications and skills    | 9         | 7         | 0    | 1            |

### To what extent the Course objectives are well defined