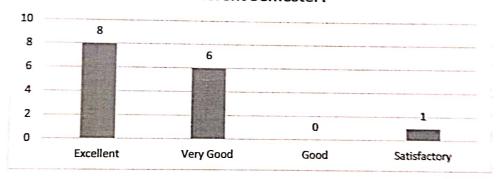

#### ACADEMIC YEAR - 2019-20,2020-21,2021-22

|                     |           | Very |       |              |
|---------------------|-----------|------|-------|--------------|
| Remarks             | Excellent | Good | Good  | Satisfactory |
| Department          | 9         | 5    | 1     | 0            |
| Academic Year       | 11        | 4    | 0     | 0            |
| How do you rate     |           |      |       | es .         |
| the programme       |           |      |       |              |
| that your ward      |           |      |       |              |
| undergoing in       |           | 17   | , ./° |              |
| terms of            |           | ,    |       |              |
| curriculum spread   |           |      | 0     |              |
| in different        |           |      |       |              |
| Semester?           | 8         | 6    | 0     | 1            |
| Are the text and    |           |      |       |              |
| reference books     |           |      |       |              |
| suggested?          | 8         | 6    | 0     | 1            |
| How do you rate     |           |      |       |              |
| the quality and     |           |      |       |              |
| relevance of the    |           |      |       |              |
| courses included    | -         |      | )):   |              |
| into the            |           |      |       |              |
| curriculum?         | 9         | 5    | 0     | 0            |
| How do you rate     |           |      |       |              |
| the approach of the |           |      |       |              |
| faculty towards     |           |      |       |              |
| student's           |           | ll . |       |              |
| Teaching and        |           |      |       |              |
| Learning?           | 8         | 7    | 0     | 0            |
| Rate the ambience   |           |      |       | -            |
| of the college for  |           |      |       |              |
| effective delivery  | 13        | 1    | 0     | 1            |

to Occin

How do you rate the programme that your ward undergoing in terms of curriculum spread in different Semester?