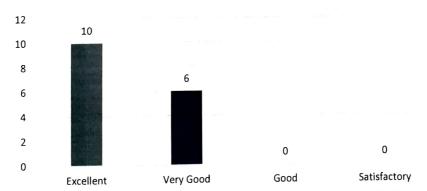

#### **INDUSTRY FEEDBACK ANALYSIS**

ACADEMIC YEAR 2019-20,2020-21,2021-2022

\*
Count of Are the objectives and outcomes stated for the Programme relevant to industry needs

| Row<br>Labels  | Count of Are the objectives and outcomes stated for the Programme relevant to Industry needs |
|----------------|----------------------------------------------------------------------------------------------|
| Excellent      |                                                                                              |
| Good           |                                                                                              |
| Very           |                                                                                              |
| Good           |                                                                                              |
| Grand<br>Total |                                                                                              |