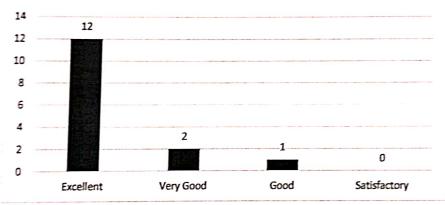

#### ACADEMIC YEAR - 2019-20,2020-21,2021-22

|                     |           | Very |       |              |
|---------------------|-----------|------|-------|--------------|
| Remarks             | Excellent | Good | Good  | Satisfactory |
| Department          | 9         | 5    | 1     | 0            |
| Academic Year       | 11        | 4    | 0     | 0            |
| How do you rate     |           |      |       | es .         |
| the programme       |           |      |       |              |
| that your ward      |           |      |       |              |
| undergoing in       |           | 17   | , ./° |              |
| terms of            |           | ,    |       |              |
| curriculum spread   |           |      | 0     |              |
| in different        |           |      |       |              |
| Semester?           | 8         | 6    | 0     | 1            |
| Are the text and    |           |      |       |              |
| reference books     |           |      |       |              |
| suggested?          | 8         | 6    | 0     | 1            |
| How do you rate     |           |      |       |              |
| the quality and     |           |      |       |              |
| relevance of the    |           |      |       |              |
| courses included    | -         |      | )):   |              |
| into the            |           |      |       |              |
| curriculum?         | 9         | 5    | 0     | 0            |
| How do you rate     |           |      |       |              |
| the approach of the |           |      |       |              |
| faculty towards     |           |      |       |              |
| student's           |           | ll . |       |              |
| Teaching and        |           |      |       |              |
| Learning?           | 8         | 7    | 0     | 0            |
| Rate the ambience   |           |      |       | -            |
| of the college for  |           |      |       |              |
| effective delivery  | 13        | 1    | 0     | 1            |

SHJ3SOL

to Bear

| of the academic      | 1  |    | Ĭ | 1 |
|----------------------|----|----|---|---|
| process.             |    | E  |   |   |
| How do rate the      |    |    |   |   |
| Program in terms     |    |    |   |   |
| of its relevance to  |    |    |   | F |
| the latest trends in |    |    |   |   |
| the job market?      | 12 | 2  | 1 | 0 |
| How far has your     |    |    |   |   |
| ward showed          |    | .1 |   |   |
| progress in          |    |    |   |   |
| academics?           | 12 | 2  | 1 | 0 |
| How do you rate      |    |    |   |   |
| the Examination      |    |    |   |   |
| system in the        |    |    |   |   |
| College?             | 12 | 3  | 0 | 0 |
| How do you rate      |    |    |   |   |
| the college          |    |    |   |   |
| Initiatives in       |    |    |   |   |
| getting placements   |    |    |   | , |
| for your ward?       | 11 | 3  | 0 | 1 |
| How do you rate      |    |    |   |   |
| the transformation   | *  |    |   |   |
| of your ward after   |    |    | , | 2 |
| the completion of    |    |    |   | 1 |
| the Programme?       | 8  | 6  | 0 | 1 |