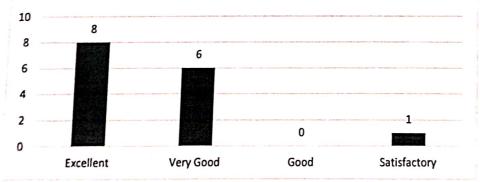

#### **INDUSTRY FEEDBACK ANALYSIS**

ACADEMIC YEAR 2019-20,2020-21,2021-2022

\*
Count of Are the objectives and outcomes stated for the Programme relevant to industry needs

| Row<br>Labels  | Count of Are the objectives and outcomes stated for the Programme relevant to Industry needs |
|----------------|----------------------------------------------------------------------------------------------|
| Excellent      |                                                                                              |
| Good           |                                                                                              |
| Very           |                                                                                              |
| Good           |                                                                                              |
| Grand<br>Total |                                                                                              |

<sup>\*</sup>Count of is the syllabus capable of adding Learning values (in terms of skills, concerts, knowledge, analytical abilities or broadening perspectives) in students

2-00-02

FINCOA ST. JOSEPH'S DESPE & P.S. COURSE King Kuti Float: Pycerated-Strictors